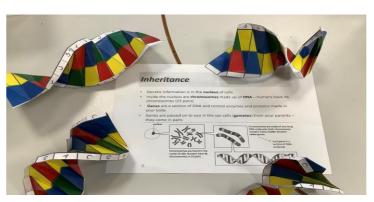

### **Super Science and STEAM**

We've looked at different aspects of science this half term, using a creative approach to encourage questioning and inquisitiveness about the world around us. The young people always work in a positive way and we have covered areas including: Cells, Genes and Inheritance and Separating Mixtures (using chromatography to separate the colours found in fireworks).