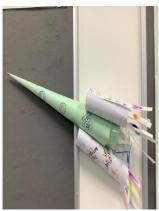

#### REMEMBRANCE.

In November, our young people remembered the fallen and showed their respect to those lost in battle in the form of discussion, creating wreaths, writing quotes, and designing button poppies.