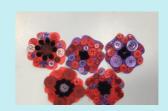

#### REMEMBRANCE.

In November, our young people remembered the fallen and showed their respect to those lost in battle in the form of discussion, creating wreaths, writing quotes, and designing button poppies.