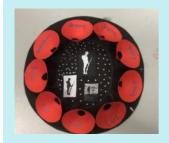

#### REMEMBRANCE.

In November, our young people remembered the fallen and showed their respect to those lost in battle in the form of discussion, creating wreaths, writing quotes, and designing button poppies.